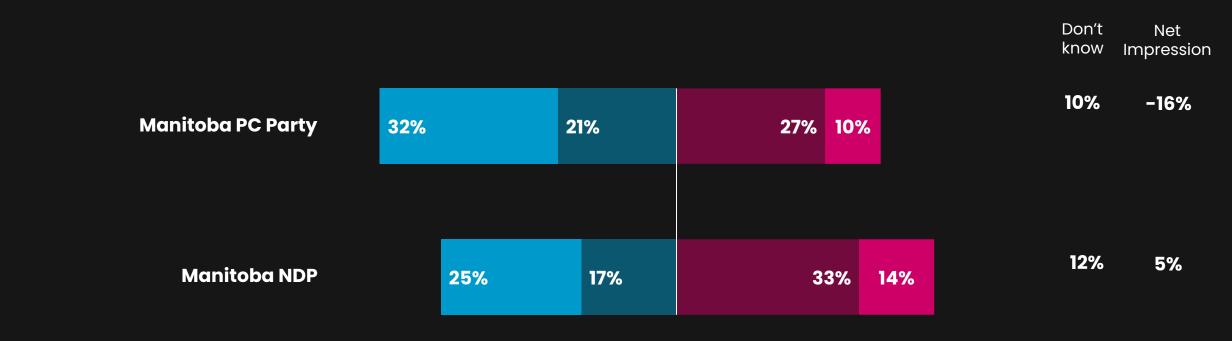

#### **PARTY EVALUATIONS**

Q: Please tell us whether you have a positive or negative impression of the political parties listed below:

■ Somewhat negative impression ■ Very negative impression ■ Somewhat positive impression ■ Very positive impression