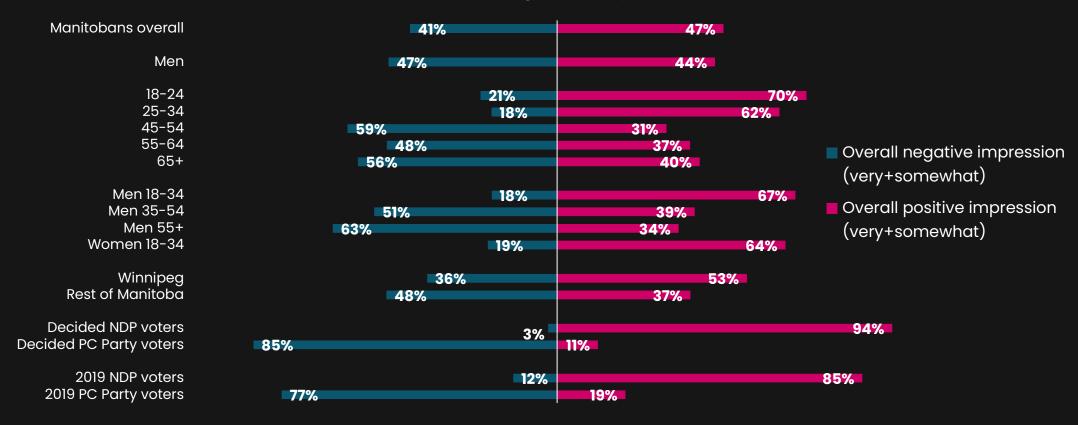

#### **LEADER EVALUATIONS – WAB KINEW**

Q: Please tell us whether you have a positive or negative impression of the political leaders listed below: