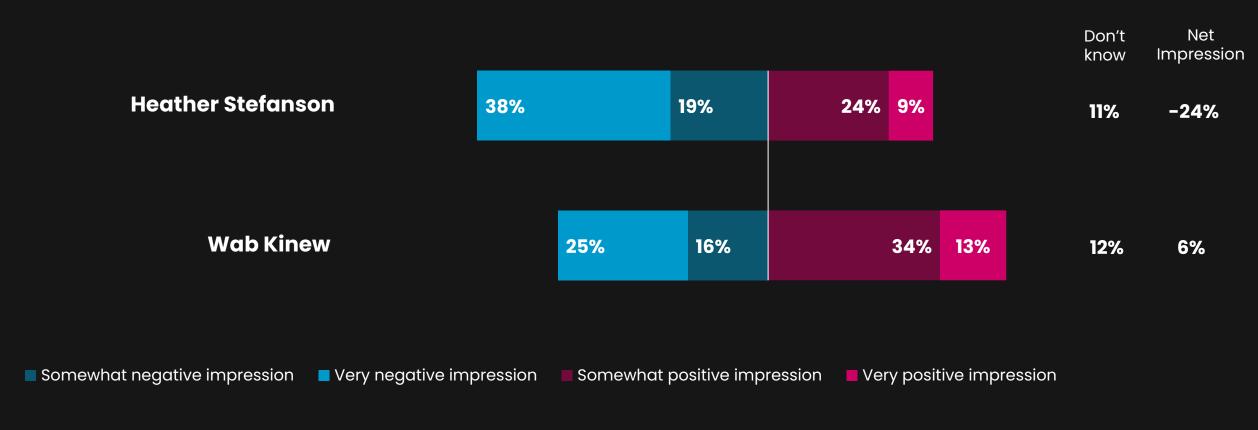

#### **LEADER EVALUATIONS**

Q: Please tell us whether you have a positive or negative impression of the political leaders listed below:

#### LEADER EVALUATIONS — HEATHER STEFANSON

Q: Please tell us whether you have a positive or negative impression of the political leaders listed below:

#### **LEADER EVALUATIONS – WAB KINEW**

Q: Please tell us whether you have a positive or negative impression of the political leaders listed below: