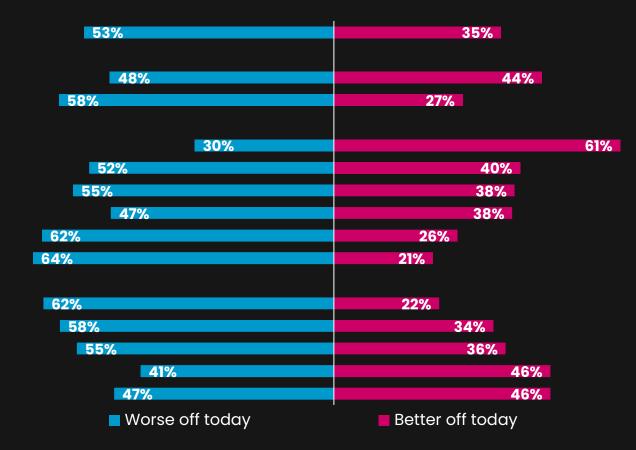

### BETTER OFF TODAY WORSE OFF TODAY

Manitobans overall

Men Women

Men 18-34 Men 35-54 Men 55+ Women 18-34 Women 35-54 Women 55+

Under \$40,000 \$40,000 to under \$60,000 \$60,000 to under \$80,000 \$80,000 to under \$100,000 \$100,000 or more Q: In general, would you say that you and your family are better off today than you were four years ago, or worse off today than you were four years ago?