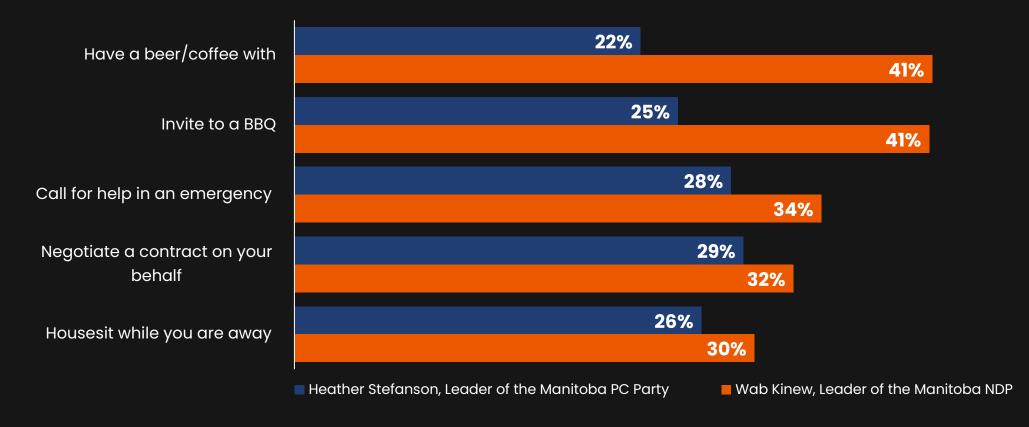

#### WHO WOULD YOU RATHER...

Q: Please tell us which political leader you would be more likely to choose to do the following tasks or activities listed below: