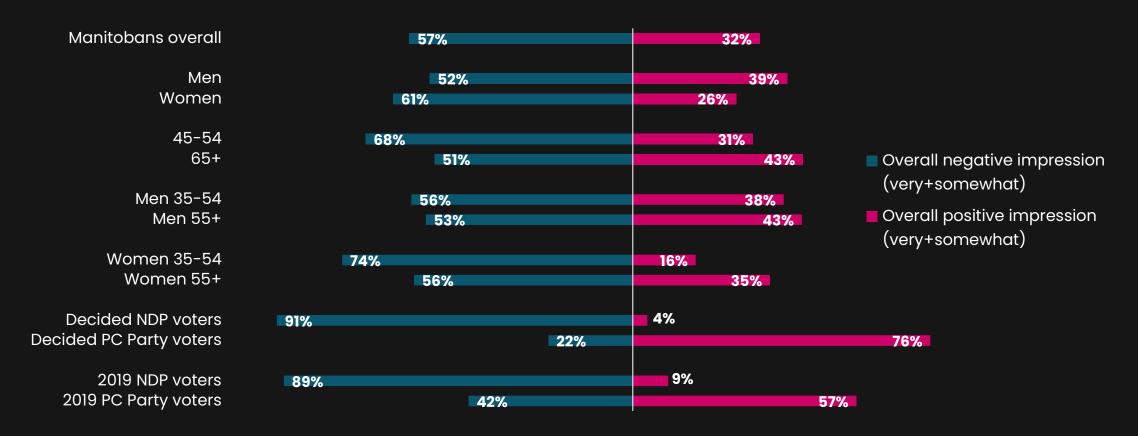

#### LEADER EVALUATIONS — HEATHER STEFANSON

Q: Please tell us whether you have a positive or negative impression of the political leaders listed below: