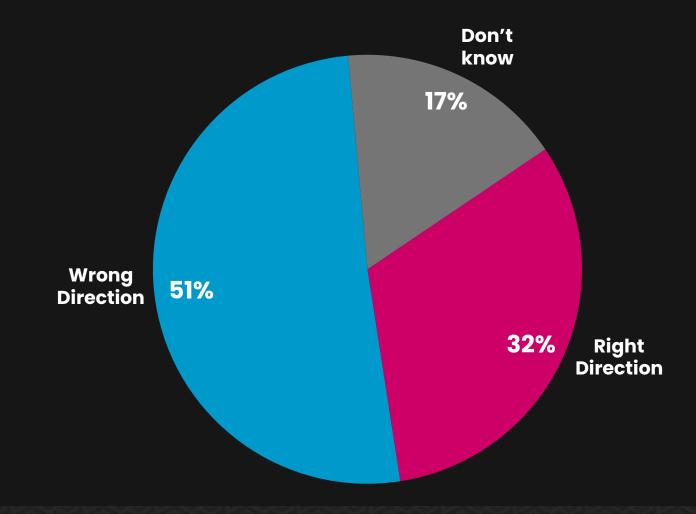

### RIGHT DIRECTION/ WRONG DIRECTION

Q: Overall, do you think the province of Manitoba is headed in the right direction or the wrong direction?