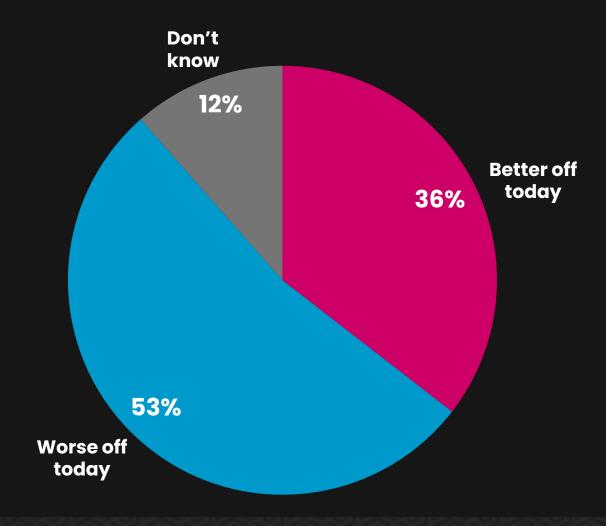

# BETTER OFF TODAY/ WORSE OFF TODAY

Q: In general, would you say that you and your family are better off today than you were four years ago, or worse off today than you were four years ago?